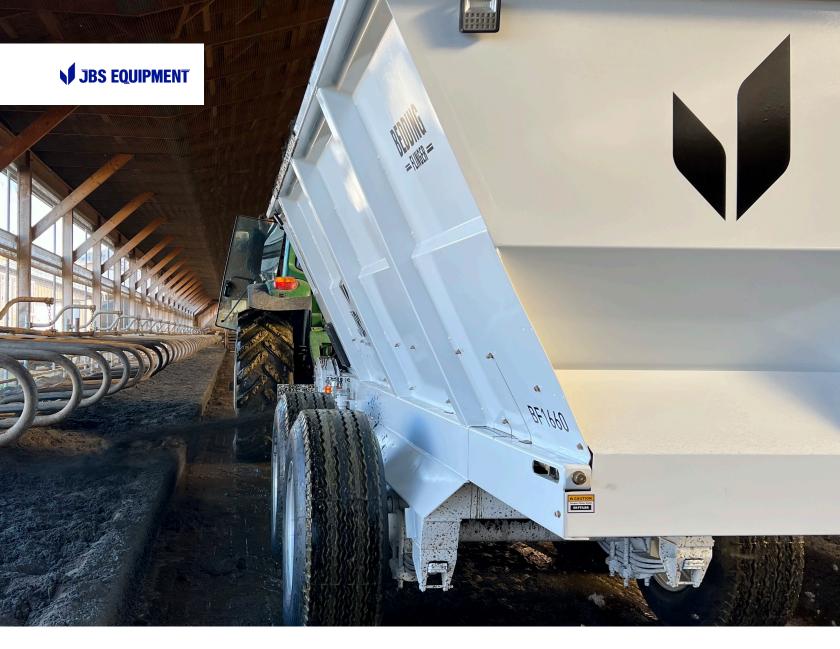

# BEDDING FLINGER<sup>TM</sup> POWERFUL YET FLEXIBLE PERFORMANCE

The **NEWLY REDESIGNED** JBS Bedding Flinger can bed with sand, sawdust, or green bedding. The Pull-Type Bedding Flinger comes standard with a heavy-duty 88K chain, hydraulic front door to meter sand flow and high-torque motor for increased power and reliability.

It is equipped with a heavy-duty belt that offers users a bi-directional belt function making the bedding flinger ideal for use in alleyways and barn aisles. The Bedding Flinger is available in two sizes to meet your farm's needs.

# **BEDDING FLINGER SPECIFICATIONS**

|                              | BF1248               | BF1448               | BF1660               |
|------------------------------|----------------------|----------------------|----------------------|
| Dimensions                   |                      |                      |                      |
| Overall Length               | 3.7 m   144 in       | 4.3 m   168 in       | 4.9 m   192 in       |
| Wall Height                  | 1.2 m   48 in        | 1.5 m   60 in        | 1.5 m   60 in        |
| Top Opening Width            | 1.7 m   66 in        | 1.9 m   73 in        | 1.9 m   73 in        |
| Volume                       | 6 m³   210.6 ft³     | 9.2 m³   324 ft³     | 10.7 m³   378 ft³    |
| Capacity                     | 22704 lbs   10298 kg | 35112 lbs   15927 kg | 40128 lbs   18202 kg |
| Hub Spindle Cap              | 20000 lbs   9072 kg  | 40000 lbs   18144 kg | 40000 lbs   18144 kg |
| Standard Features            |                      |                      |                      |
| Box Construction             | 10 Gauge             |                      |                      |
| Suspension                   | Spring               |                      |                      |
| Axle Count                   | Single               | Dual                 |                      |
| Tire Size                    | 285/65R22.5          |                      |                      |
| Machine Colour               | White                |                      |                      |
| Decal Package                | Basic                |                      |                      |
| Mechanical                   |                      |                      |                      |
| Tilt Conveyor                | Yes                  |                      |                      |
| In Cab Controller            | Yes                  |                      |                      |
| Bi-Directional Belt Function | Yes                  |                      |                      |
| Optional Upgrades            |                      |                      |                      |
| Working Lights               | Yes                  |                      |                      |
| Truck Mount Compatible       | Yes                  |                      |                      |