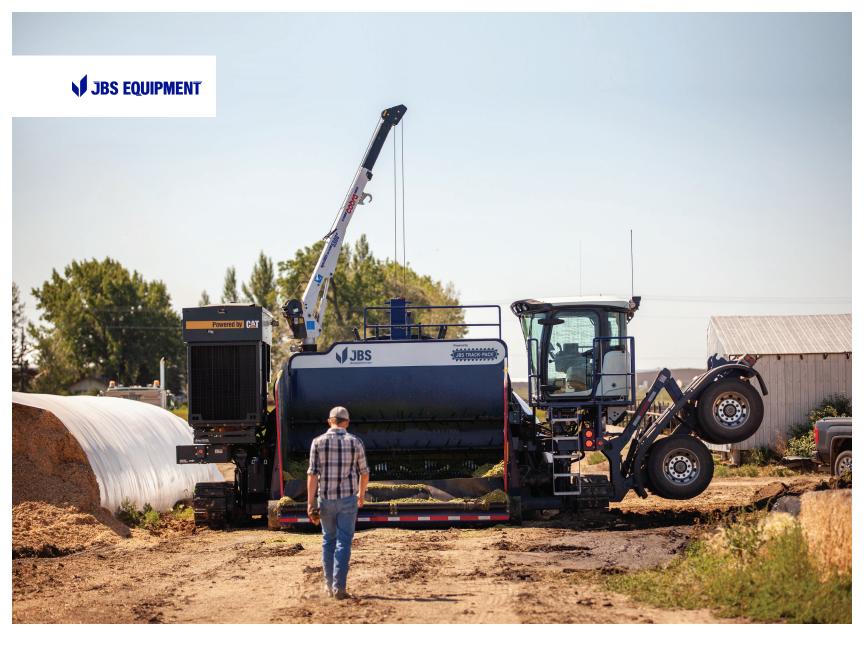

## **TRACK-PACK® SILAGE BAGGER** THE ONLY TRACK-DRIVEN BAGGER IN THE WORLD.

## Keep moving where others can't.

Need a bagger that packs a punch? Well your search ends here. The JBS Track-Pack uses cutting edge technology to revolutionize the way silage baggers are made.

This 100% hydraulically driven silage bagger has a Caterpillar C15 540hp Tier 4 power plant driving its state of the art hydraulic system. Its solid rotor (12' wide for 14' tunnel) is being driven by rotary piston pumps removing the planetary, belts and gearbox from the equation.

The tracks remove all need for cables, back stop or anchors.