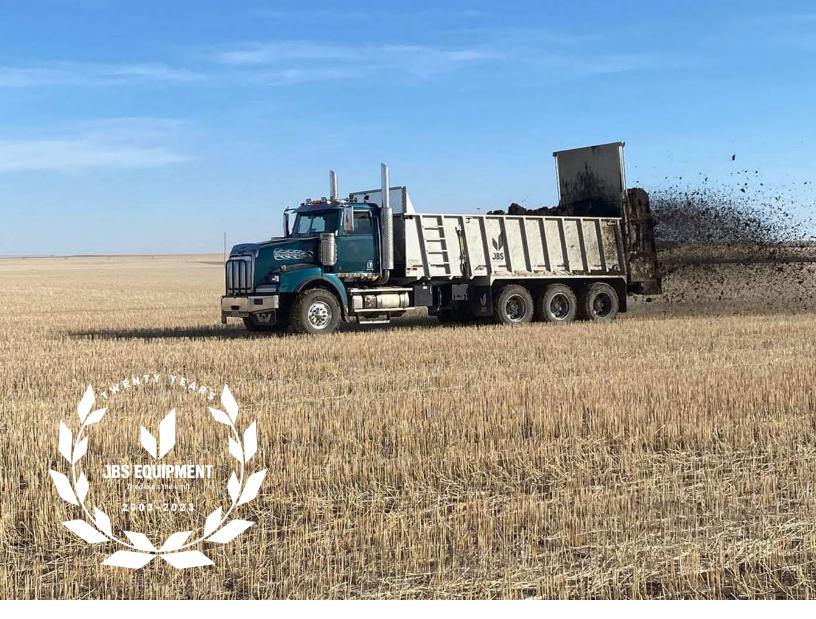

## TRUCK MOUNT SPREADER SAFE ON THE ROAD. TOUGH IN THE FIELD.

The most cost-effective solution for moving high volumes of manure.

Our Truck Mounted Spreader is best suited for all types of applications but especially when substantial road travel is required. Built to travel safely on public roads – saving you time and money.

JBS Truck Mount Manure Spreaders have a superior direct drive to drive the beaters. There are two different hydraulic systems available, basic economic controls or hydraulic piston pump with GPS feed rate controls. The Truck Mount can handle all types of manure; a hydraulic guillotine gate allows you to control the flow.