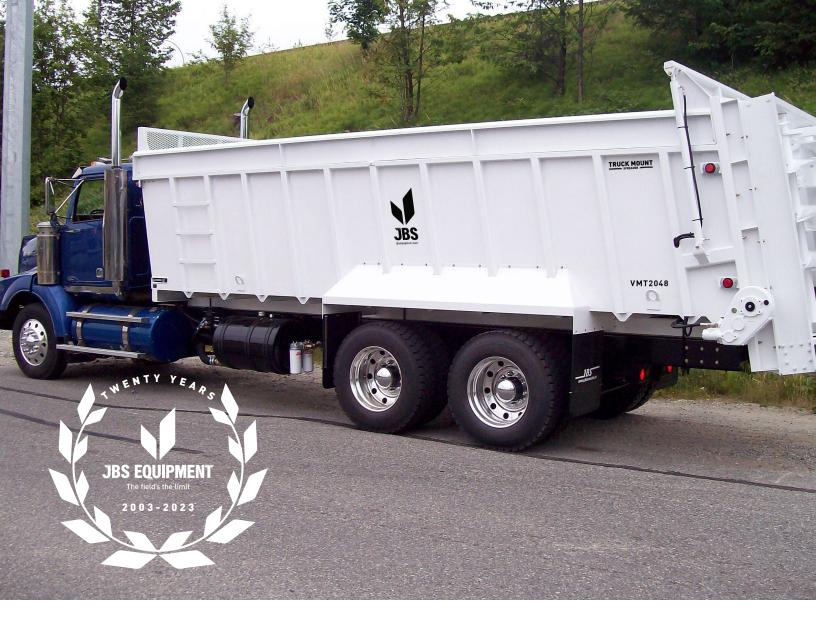

## **TRUCK MOUNT SPREADER** SAFE ON THE ROAD. TOUGH IN THE FIELD.

The most cost-effective solution for moving high volumes of manure.

Our Truck Mounted Spreader is best suited for all types of applications but especially when substantial road travel is required. Built to travel safely on public roads – saving you time and money.

JBS Truck Mount Manure Spreaders have a superior direct drive to drive the beaters. There are two different hydraulic systems available, basic economic controls or hydraulic piston pump with GPS feed rate controls. The Truck Mount can handle all types of manure; a hydraulic guillotine gate allows you to control the flow.