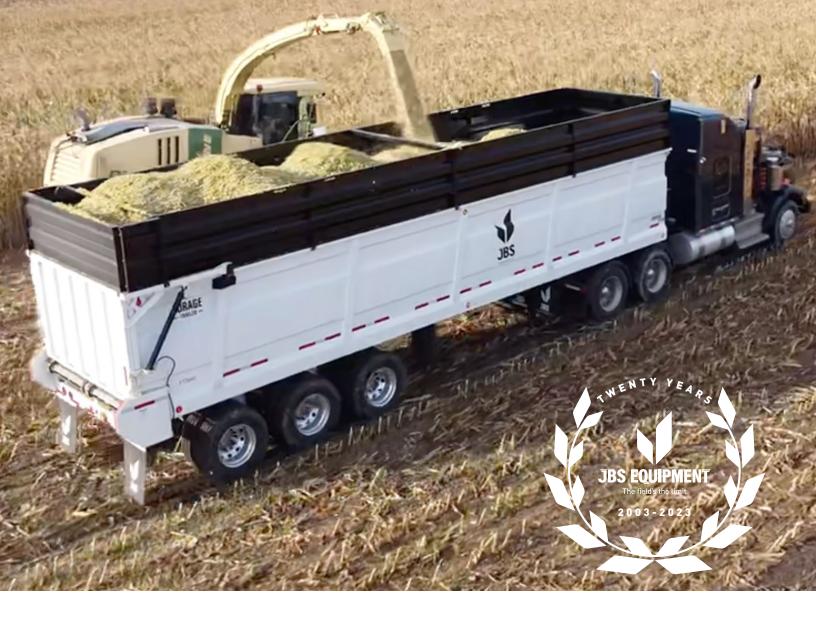

## **FORAGE TRAILER 2.0**

## NEWLY REDESIGNED

The JBS Forage Trailer 2.0 are fully customizable and come in a variety of lengths. Designed, engineered, and built to the same exacting standards as our spreaders. JBS trailers offer the most flexibility and features to take on even the most challenging jobs.

JBS Forage Trailers are made for a smooth ride in the field and on the road.

www.jbsequipment.com

|                                        | FT3660                | FT3860                 | FT4060                                                  | CUSTOM SIZES |
|----------------------------------------|-----------------------|------------------------|---------------------------------------------------------|--------------|
| Dimensions                             |                       |                        |                                                         |              |
| Length (ft / m)                        | 36' / 10.97m          | 38' / 11.58m           | 40' / 12.19m                                            |              |
| Wall Height (ft / m)                   | 5-8' / 1.5-2.4m       |                        |                                                         |              |
| Interior Box Width (ft / m)            | 8' / 2.4m             |                        |                                                         |              |
| Heaped Capacity - 5ft Walls (ft³ / m³) | -                     | -                      | <sup>3</sup> 1920 ft <sup>3</sup> / 54.4 m <sup>3</sup> |              |
| Wall Extension Capacity (ft³ / m³)     | 2592 ft³ /<br>73.4 m³ | 2736 ft³ /<br>77.47 m³ | 2880 ft <sup>3</sup> /<br>81.55 m <sup>3</sup>          |              |
| Standard Features                      |                       |                        |                                                         |              |
| Box                                    | 12 Gauge              |                        |                                                         |              |
| Suspension                             | Air                   |                        |                                                         |              |
| Axle                                   | Tandem or Tridem      |                        |                                                         |              |
| Tire Size                              | 11R22.5               |                        |                                                         |              |
| Tire Options                           | Yes                   |                        |                                                         |              |
| Tailgate- High Lift                    | Yes                   |                        |                                                         |              |
| Hitch Type                             | 5th Wheel             |                        |                                                         |              |
| Decal                                  | Basic                 |                        |                                                         |              |
| Package                                |                       |                        |                                                         |              |
| Wheels                                 | Steel                 |                        |                                                         |              |
| Apron/Floor                            | MIDEO                 |                        |                                                         |              |
| Floor Chain                            | WR78                  |                        |                                                         |              |
| Floor Drive                            | Dual                  |                        |                                                         |              |
| UHMW<br>Plastic Floor                  | Yes                   |                        |                                                         |              |
| Steel Idler Sprockets with Bronze      |                       |                        |                                                         |              |
| Brushings                              | Yes                   |                        |                                                         |              |
| Mechanical                             |                       |                        |                                                         |              |
| Brakes                                 | Air                   |                        |                                                         |              |
| Rear Drive Shaft Diameter (in / mm)    | 2 3/16" - 55m         |                        |                                                         |              |
| Add Ons                                |                       |                        |                                                         |              |
| HD Suspension (Air)                    | Optional              |                        |                                                         |              |
| Planetary Drive                        | Optional              |                        |                                                         |              |
| Front Fold Down Bulkhead               | Optional              |                        |                                                         |              |
| Wall Extensions                        | Mesh/Solid            |                        |                                                         |              |
| Working Lights                         | Optional              |                        |                                                         |              |
| Aluminum Wheels                        | Optional              |                        |                                                         |              |
| Tire Options                           | 11R24.5               |                        |                                                         |              |
| Tailgate - Barn Door                   | Optional              |                        |                                                         |              |