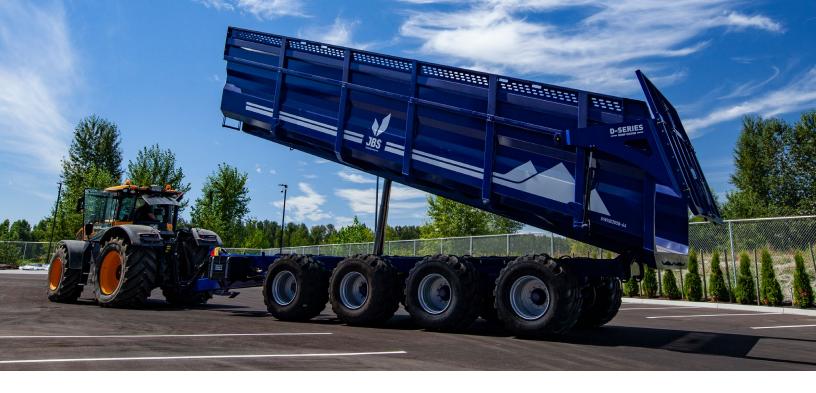

# D-SERIES® DUMP WAGON THE FASTEST DUMPING WAGON IN THE INDUSTRY.

The JBS Equipment Dump Wagon is a powerful and versatile option for those in need of a heavy-duty hauling solution. Available in Tandem, Tridem, and Quad axle configurations, this dump wagon dominates over its competition with its impressive features and capabilities. With the ability to hold up to an astounding 77,000lbs, this dump wagon ensures that you can transport large quantities of material with ease and efficiency.

The Tandem, Tridem, and Quad axle configurations offer flexibility and stability, allowing you to choose the option that best suits your needs. Whether you are navigating rough terrain or maneuvering through tight spaces, the JBS Equipment Dump Wagon provides enhanced control and maneuverability to get the job done.