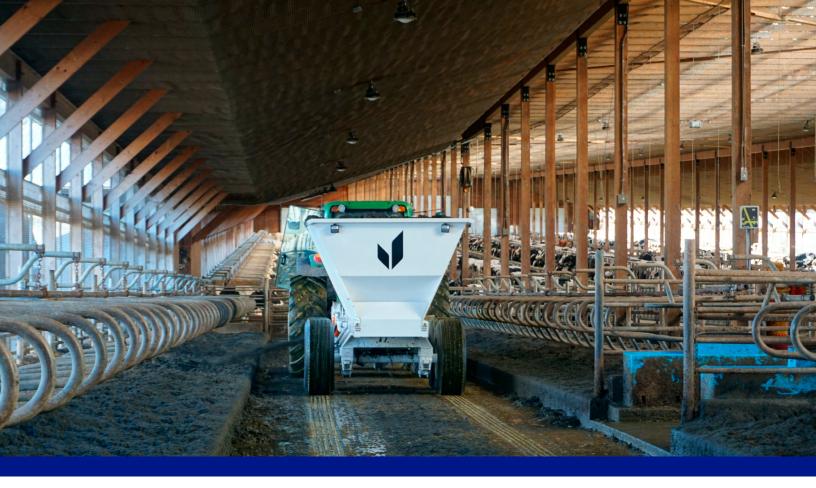

## BEDDING FLINGER POWERFUL YET FLEXIBLE PERFORMANCE

The field's the limit

| 17            |
|---------------|
|               |
|               |
|               |
|               |
| - 4           |
|               |
| п             |
| (L)           |
|               |
|               |
|               |
|               |
|               |
| (L)           |
| $\rightarrow$ |
|               |
|               |
|               |
|               |
|               |
| $\mathbf{m}$  |

## The field's the limit

www.jbsequipment.com