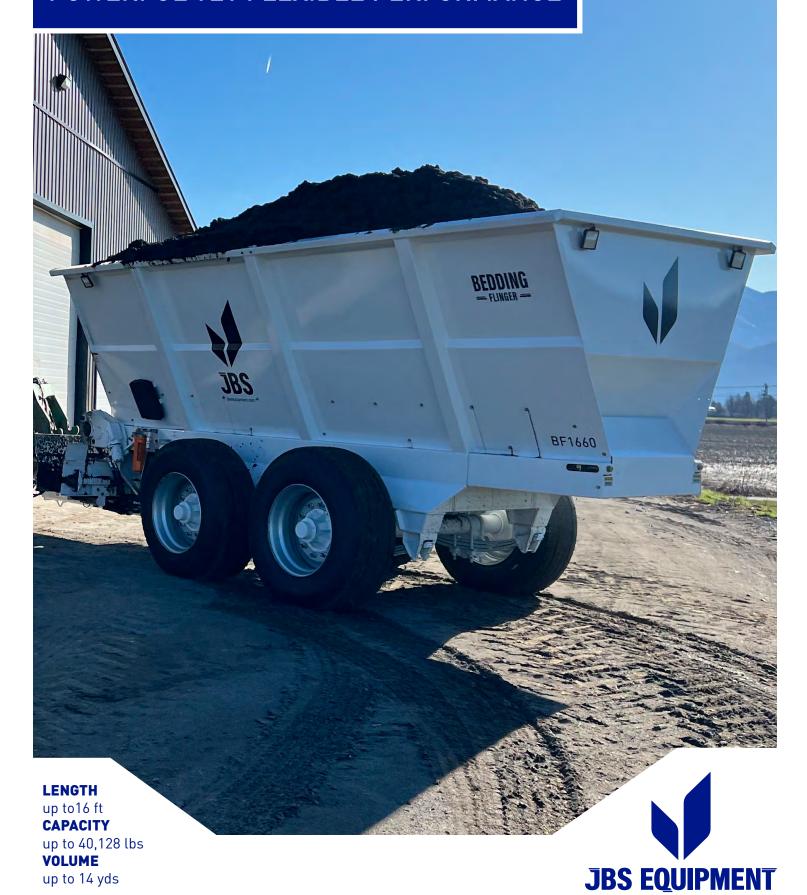

| MODEL                        | BF1248      | BF1660      |  |
|------------------------------|-------------|-------------|--|
| DIMENSIONS                   |             |             |  |
| Length (ft)                  | 12          | 16          |  |
| Wall Height (ft)             | 4           | 5           |  |
| Top Opening Width (in)       | 73.5        | 80          |  |
| Capacity (lbs)               | 20,000      | 40,000      |  |
| Volume (yds)                 | 8.3         | 13.5        |  |
| Hub Spindle Cap (lbs)        | 20,000      | 40,000      |  |
| Box Construction             | 10 Gauge    | 10 Gauge    |  |
| Machine Colour               | White       | White       |  |
| STANDARD FEATURES            |             |             |  |
| Axle Count                   | Single      | Dual        |  |
| Suspension                   | Spring      | Spring      |  |
| Tire Size                    | 385/65R22.5 | 385/65R22.5 |  |
| Decal Package                | Basic       | Basic       |  |
| MECHANICAL                   |             |             |  |
| Tilt Conveyor                | Yes         | Yes         |  |
| In Cab Controller            | Yes         | Yes         |  |
| Bi-Directional Belt Function | Yes         | Yes         |  |